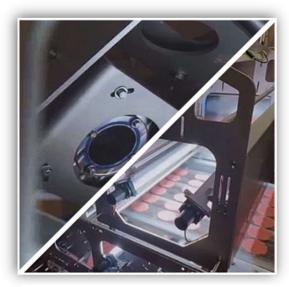

#### **System Overview**

- The TD-26 provides 100% top and bottom inspection of products, identifying foreign objects that may otherwise go undetected under manual inspection.
- Utilizes Deep Learning methods tailored to each customer's production needs, with Al/Machine Learning at the core.
- Uses high-speed, high-resolution cameras and laser technology.
- Detects various foreign materials, including high and low-density plastics, hair, wood and PPE.
- Analyzes product characteristics such as shape, color and thickness.
- Quickly identifies non-compliant products and removes them from the production line placing them in designated rejection bins.
- Designed to enhance overall Food Safety, Quality Assurance, and Process Improvement.

### **Key Features**

- Hygienic Design Standards: Meets USDA, FDA, and AMI hygienic design standards, ensuring optimal cleanliness.
- Advanced Machine Vision Technology: Includes 2D color imaging, 3D depth mapping, and laser profiling, to conduct non-invasive, automated inspections of 100% of production.
- **Precision Detection:** Our Vision System pinpoints the location of defects or foreign by inspecting the top and bottom of the objects and provides a detailed analysis.
- **Real Time Quality Analytics:** Through 100% real-time validation, the TD-26 Vision System provides quality analytics offering valuable insights into product attributes.
- Eliminates Human Inspection Practices: TD-26 Vision System eliminates the reliance on human inspection.
- User-friendly: Multi-language system, featuring a simple set-up and operation process.